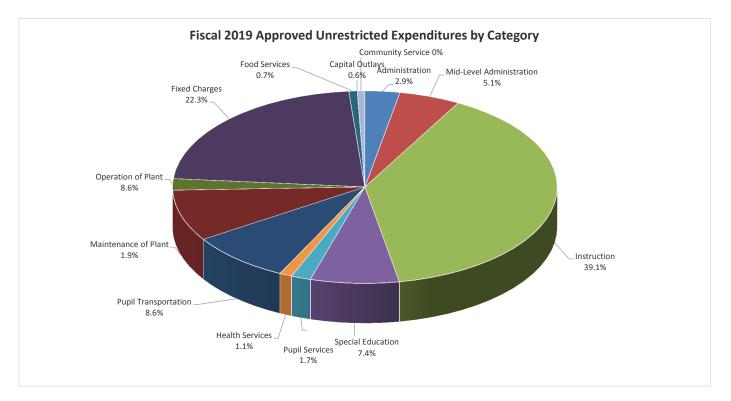

# **Garrett County Board of Education Fiscal 2019 Unrestricted Budget**

### **UNRESTRICTED EXPENDITURES by CATEGORY:**

|                          | Fiscal 20 <sup>2</sup> | 18     | Fiscal 20     | 19     | Fiscal 201    | 2019   |  |
|--------------------------|------------------------|--------|---------------|--------|---------------|--------|--|
|                          | Approved               | %      | Proposed      | %      | Approved      | %      |  |
| Administration           | \$ 1,380,825           | 2.8%   | \$ 1,438,352  | 2.9%   | \$ 1,438,352  | 2.9%   |  |
| Mid-Level Administration | 2,542,925              | 5.2%   | 2,522,674     | 5.1%   | 2,522,674     | 5.1%   |  |
| Instruction              | 18,789,165             | 38.7%  | 19,207,160    | 39.1%  | 19,207,160    | 39.1%  |  |
| Special Education        | 3,612,711              | 7.4%   | 3,649,061     | 7.4%   | 3,649,061     | 7.4%   |  |
| Pupil Services           | 875,387                | 1.8%   | 807,579       | 1.7%   | 807,579       | 1.7%   |  |
| Health Services          | 493,295                | 1.0%   | 521,807       | 1.1%   | 521,807       | 1.1%   |  |
| Pupil Transportation     | 4,157,779              | 8.6%   | 4,215,723     | 8.6%   | 4,215,723     | 8.6%   |  |
| Operation of Plant       | 4,199,235              | 8.6%   | 4,234,439     | 8.6%   | 4,234,439     | 8.6%   |  |
| Maintenance of Plant     | 1,186,885              | 2.4%   | 946,812       | 1.9%   | 946,812       | 1.9%   |  |
| Fixed Charges            | 10,692,946             | 22.0%  | 10,946,353    | 22.3%  | 10,946,353    | 22.3%  |  |
| Food Services            | 400,000                | 0.8%   | 348,000       | 0.7%   | 348,000       | 0.7%   |  |
| Community Services       | -                      | 0.0%   | -             | 0.0%   | -             | 0.0%   |  |
| Capital Outlays          | 269,080                | 0.6%   | 310,000       | 0.6%   | 310,000       | 0.6%   |  |
| -                        | \$ 48,600,233          | 100.0% | \$ 49,147,960 | 100.0% | \$ 49,147,960 | 100.0% |  |