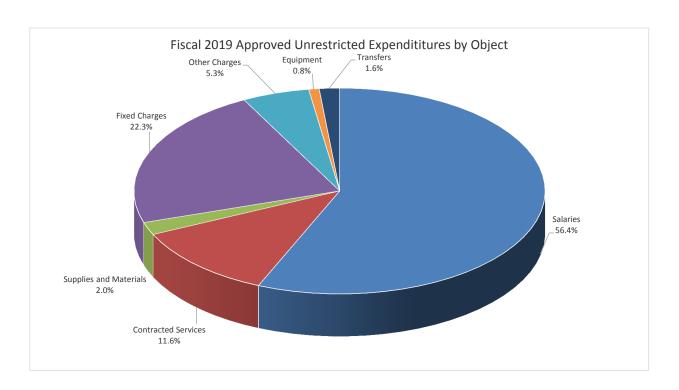

# **Garrett County Board of Education Fiscal 2019 Unrestricted Budget**

### **UNRESTRICTED EXPENDITURES by OBJECT:**

|                        | Fiscal 201    | 18     | Fiscal 201       | 19     | Fiscal 201       | 19     |
|------------------------|---------------|--------|------------------|--------|------------------|--------|
|                        | Approved      | %      | Proposed         | %      | Approved         | %      |
| Salaries               | \$ 27,230,784 | 56.0%  | \$<br>27,741,459 | 56.4%  | \$<br>27,741,459 | 56.4%  |
| Contracted Services    | 5,691,154     | 11.7%  | 5,697,655        | 11.6%  | 5,697,655        | 11.6%  |
| Supplies and Materials | 1,069,514     | 2.2%   | 976,895          | 2.0%   | 976,895          | 2.0%   |
| Fixed Charges          | 10,692,946    | 22.0%  | 10,946,353       | 22.3%  | 10,946,353       | 22.3%  |
| Other Charges          | 2,560,215     | 5.3%   | 2,596,518        | 5.3%   | 2,596,518        | 5.3%   |
| Equipment              | 378,120       | 0.8%   | 401,580          | 0.8%   | 401,580          | 0.8%   |
| Transfers              | 977,500       | 2.0%   | <br>787,500      | 1.6%   | <br>787,500      | 1.6%   |
|                        | \$ 48,600,233 | 100.0% | \$<br>49,147,960 | 100.0% | \$<br>49,147,960 | 100.0% |