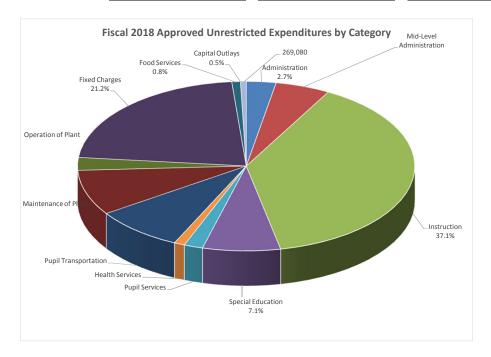

### UNRESTRICTED EXPENDITURES by CATEGORY:

|                          | Fiscal 20     | )17    | Fiscal 20     | 18     | Fiscal 20     | 18     |
|--------------------------|---------------|--------|---------------|--------|---------------|--------|
|                          | Approved      | %      | Proposed      | %      | Approved      | %      |
| Administration           | \$ 1,487,364  | 3.0%   | \$ 1,382,825  | 2.7%   | \$ 1,380,825  | 2.7%   |
| Mid-Level Administration | 2,618,624     | 5.3%   | 2,645,540     | 5.2%   | 2,542,925     | 5.0%   |
| Instruction              | 19,383,764    | 39.5%  | 19,425,192    | 38.4%  | 18,789,165    | 37.2%  |
| Special Education        | 3,588,428     | 7.3%   | 3,612,711     | 7.1%   | 3,612,711     | 7.1%   |
| Pupil Services           | 805,988       | 1.6%   | 875,387       | 1.7%   | 875,387       | 1.7%   |
| Health Services          | 433,431       | 0.9%   | 493,295       | 1.0%   | 493,295       | 1.0%   |
| Pupil Transportation     | 4,217,552     | 8.6%   | 4,197,779     | 8.3%   | 4,157,779     | 8.2%   |
| Maintenance of Plant     | 4,185,274     | 8.5%   | 4,199,235     | 8.3%   | 4,199,235     | 8.3%   |
| Operation of Plant       | 1,055,873     | 2.2%   | 2,306,785     | 4.6%   | 1,186,885     | 2.3%   |
| Fixed Charges            | 10,547,284    | 21.5%  | 10,748,021    | 21.3%  | 10,692,946    | 21.2%  |
| Food Services            | 300,000       | 0.6%   | 400,000       | 0.8%   | 400,000       | 0.8%   |
| Community Services       | -             | 0.0%   | -             | 0.0%   | -             | 0.0%   |
| Capital Outlays          | 450,000       | 0.9%   | 269,080       | 0.5%   | 269,080       | 0.5%   |
|                          | \$ 49,073,582 | 100.0% | \$ 50,555,849 | 100.0% | \$ 48,600,233 | 100.0% |