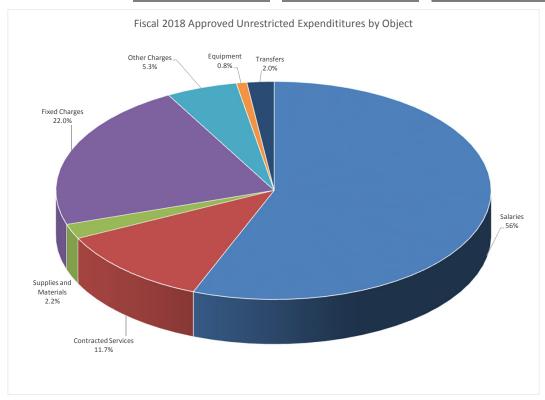

### UNRESTRICTED EXPENDITURES by OBJECT:

|                        | Fiscal 20     | 17     | Fiscal 20 <sup>o</sup> | 18     | Fiscal 2018   |        |  |  |
|------------------------|---------------|--------|------------------------|--------|---------------|--------|--|--|
|                        | Approved      | %      | Proposed               | %      | Approved      | %      |  |  |
| Salaries               | \$ 27,524,132 | 56.0%  | \$ 27,949,131          | 55.3%  | \$ 27,230,784 | 56.0%  |  |  |
| Contracted Services    | 5,649,709     | 11.5%  | 6,302,609              | 12.5%  | 5,691,154     | 11.7%  |  |  |
| Supplies and Materials | 1,434,715     | 2.9%   | 1,573,959              | 3.1%   | 1,069,514     | 2.2%   |  |  |
| Fixed Charges          | 10,547,284    | 21.5%  | 10,748,021             | 21.3%  | 10,692,946    | 22.0%  |  |  |
| Other Charges          | 2,598,582     | 5.3%   | 2,582,510              | 5.1%   | 2,560,215     | 5.3%   |  |  |
| Equipment              | 441,660       | 0.9%   | 422,120                | 0.8%   | 378,120       | 0.8%   |  |  |
| Transfers              | 877,500       | 1.8%   | 977,500                | 1.9%   | 977,500       | 2.0%   |  |  |
|                        |               |        |                        |        |               |        |  |  |
|                        | \$ 49,073,582 | 100.0% | \$ 50,555,849          | 100.0% | \$ 48,600,233 | 100.0% |  |  |
|                        |               |        |                        |        |               |        |  |  |